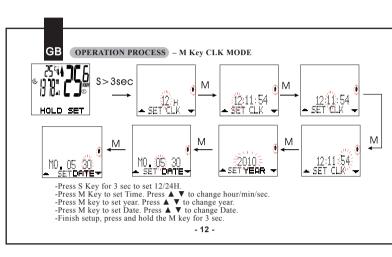

-1-































































|                       | Receiver                    | Cadence & Speed Sensor      | Transmitter / Belt          |
|-----------------------|-----------------------------|-----------------------------|-----------------------------|
| Operating Temperature | 0°C ~ 40°C                  | 0°C ~ 40°C                  | 0°C∼ 40°C                   |
| Storage Temperature   | -10°C∼ 50°C                 | -10°C∼ 50°C                 | -10°C∼ 50°C                 |
| Emitted Frequency     | 2.4GHz                      | 2.4GHz±10%                  | 2.4GHz±10%                  |
| Battery               | 3 volt lithium<br>2032 cell | 3 volt lithium<br>2032 cell | 3 volt lithium<br>2032 cell |
| Weight                | 30.6 grams                  | 20 g