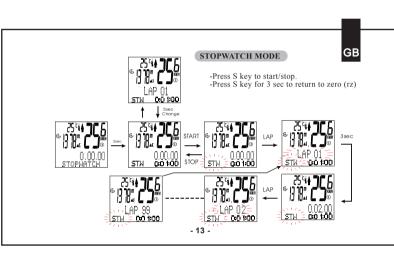

-1-































































|                       | Receiver                    | Cadence & Speed Sensor      | Transmitter / Belt          |
|-----------------------|-----------------------------|-----------------------------|-----------------------------|
| Operating Temperature | 0°C ~ 40°C                  | 0°C ~ 40°C                  | 0°C∼ 40°C                   |
| Storage Temperature   | -10°C∼ 50°C                 | -10°C∼ 50°C                 | -10°C∼ 50°C                 |
| Emitted Frequency     | 2.4GHz                      | 2.4GHz±10%                  | 2.4GHz±10%                  |
| Battery               | 3 volt lithium<br>2032 cell | 3 volt lithium<br>2032 cell | 3 volt lithium<br>2032 cell |
| Weight                | 30.6 grams                  | 20 gra