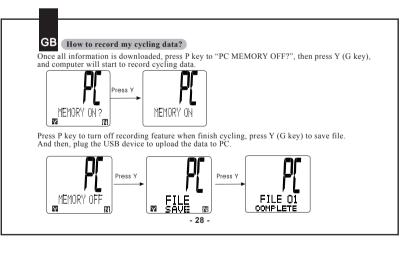

-1-































































|                       | Receiver                    | Cadence & Speed Sensor      | Transmitter / Belt          |
|-----------------------|-----------------------------|-----------------------------|-----------------------------|
| Operating Temperature | 0°C ~ 40°C                  | 0°C ~ 40°C                  | 0°C∼ 40°C                   |
| Storage Temperature   | -10°C∼ 50°C                 | -10°C∼ 50°C                 | -10°C∼ 50°C                 |
| Emitted Frequency     | 2.4GHz                      | 2.4GHz±10%                  | 2.4GHz±10%                  |
| Battery               | 3 volt lithium<br>2032 cell | 3 volt lithium<br>2032 cell | 3 volt lithium<br>2032 cell |
| Weight                | 30.6 grams                  | 20 grams                    | 65 gra