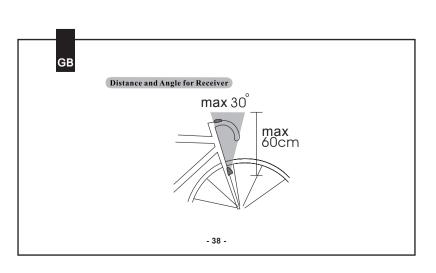

| ·                                                                                                                                                                                                                                                                                                                                                                                                                                     |





- 37 -

- 31 -