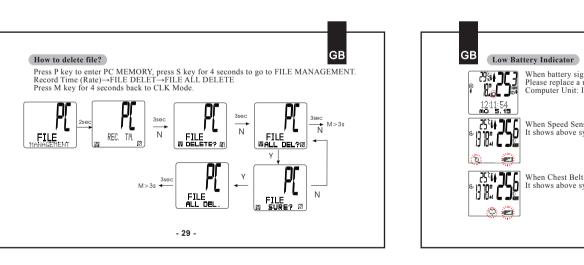

-1-































































|                       | Receiver                    | Cadence & Speed Sensor      | Transmitter / Belt          |
|-----------------------|-----------------------------|-----------------------------|-----------------------------|
| Operating Temperature | 0°C ~ 40°C                  | 0°C ~ 40°C                  | 0°C∼ 40°C                   |
| Storage Temperature   | -10°C∼ 50°C                 | -10°C∼ 50°C                 | -10°C∼ 50°C                 |
| Emitted Frequency     | 2.4GHz                      | 2.4GHz±10%                  | 2.4GHz±10%                  |
| Battery               | 3 volt lithium<br>2032 cell | 3 volt lithium<br>2032 cell | 3 volt lithium<br>2032 cell |
| Weight                | 30.6 grams                  | 20 grams                    | 65 grams