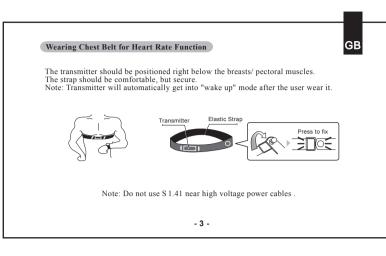

-1-































































|                       | Receiver                    | Cadence & Speed Sensor      | Transmitter / Belt          |
|-----------------------|-----------------------------|-----------------------------|-----------------------------|
| Operating Temperature | 0°C ~ 40°C                  | 0°C ~ 40°C                  | 0°C∼ 40°C                   |
| Storage Temperature   | -10°C∼ 50°C                 | -10°C∼ 50°C                 | -10°C∼ 50°C                 |
| Emitted Frequency     | 2.4GHz                      | 2.4GHz±10%                  | 2.4GHz±10%                  |
| Battery               | 3 volt lithium<br>2032 cell | 3 volt lithium<br>2032 cell | 3 volt lithium<br>2032 cell |
| Weight                | 30.6 grams