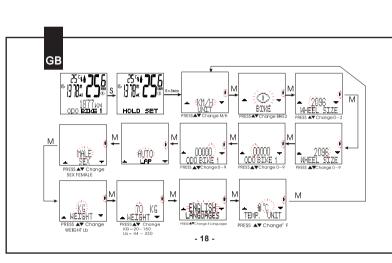

-1-































































|                       | Receiver                    | Cadence & Speed Sensor      | Transmitter / Belt          |
|-----------------------|-----------------------------|-----------------------------|-----------------------------|
| Operating Temperature | 0°C ~ 40°C                  | 0°C ~ 40°C                  | 0°C∼ 40°C                   |
| Storage Temperature   | -10°C∼ 50°C                 | -10°C∼ 50°C                 | -10°C∼ 50°C                 |
| Emitted Frequency     | 2.4GHz                      | 2.4GHz±10%                  | 2.4GHz±10%                  |
| Battery               | 3 volt lithium<br>2032 cell | 3 volt lithium<br>2032 cell | 3 volt lithium<br>2032 cell |
| Weight                | 30.6 grams                  | 20 grams