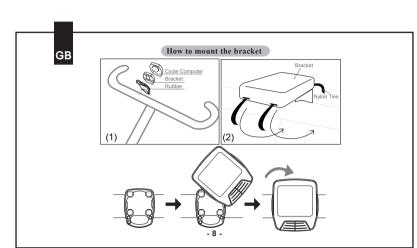

-1-































































|                       | Receiver                    | Cadence & Speed Sensor      | Transmitter / Belt          |
|-----------------------|-----------------------------|-----------------------------|-----------------------------|
| Operating Temperature | 0°C ~ 40°C                  | 0°C ~ 40°C                  | 0°C∼ 40°C                   |
| Storage Temperature   | -10°C∼ 50°C                 | -10°C∼ 50°C                 | -10°C∼ 50°C                 |
| Emitted Frequency     | 2.4GHz                      | 2.4GHz±10%                  | 2.4GHz±10%                  |
| Battery               | 3 volt lithium<br>2032 cell | 3 volt lithium<br>2032 cell | 3 volt lithium<br>2032 cell |
| Weight                | 30.6 grams