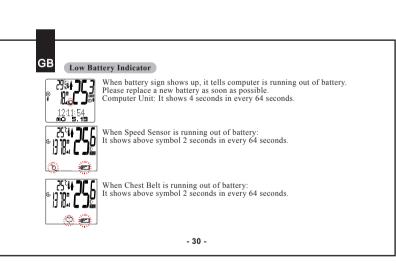

-1-































































|                       | Receiver                    | Cadence & Speed Sensor      | Transmitter / Belt          |
|-----------------------|-----------------------------|-----------------------------|-----------------------------|
| Operating Temperature | 0°C ~ 40°C                  | 0°C ~ 40°C                  | 0°C∼ 40°C                   |
| Storage Temperature   | -10°C∼ 50°C                 | -10°C∼ 50°C                 | -10°C∼ 50°C                 |
| Emitted Frequency     | 2.4GHz                      | 2.4GHz±10%                  | 2.4GHz±10%                  |
| Battery               | 3 volt lithium<br>2032 cell | 3 volt lithium<br>2032 cell | 3 volt lithium<br>2032 cell |
| Weight                | 30.6 grams                  | 20 grams                    | 65 grams±5