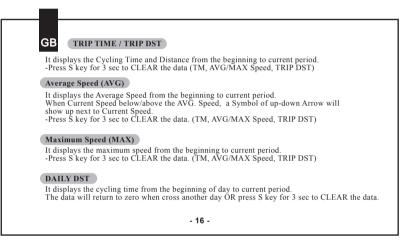

-1-































































|                       | Receiver                    | Cadence & Speed Sensor      | Transmitter / Belt          |
|-----------------------|-----------------------------|-----------------------------|-----------------------------|
| Operating Temperature | 0°C ~ 40°C                  | 0°C ~ 40°C                  | 0°C∼ 40°C                   |
| Storage Temperature   | -10°C∼ 50°C                 | -10°C∼ 50°C                 | -10°C∼ 50°C                 |
| Emitted Frequency     | 2.4GHz                      | 2.4GHz±10%                  | 2.4GHz±10%                  |
| Battery               | 3 volt lithium<br>2032 cell | 3 volt lithium<br>2032 cell | 3 volt lithium<br>2032 cell |
| Weight                | 30.6 grams                  | 20 grams