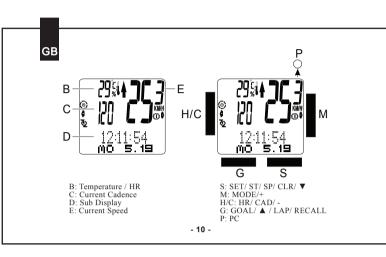

-1-































































|                       | Receiver                    | Cadence & Speed Sensor      | Transmitter / Belt          |
|-----------------------|-----------------------------|-----------------------------|-----------------------------|
| Operating Temperature | 0°C ~ 40°C                  | 0°C ~ 40°C                  | 0°C∼ 40°C                   |
| Storage Temperature   | -10°C∼ 50°C                 | -10°C∼ 50°C                 | -10°C∼ 50°C                 |
| Emitted Frequency     | 2.4GHz                      | 2.4GHz±10%                  | 2.4GHz±10%                  |
| Battery               | 3 volt lithium<br>2032 cell | 3 volt lithium<br>2032 cell | 3 volt lithium<br>2032 cell |
| Weight                | 30.6 grams                  |