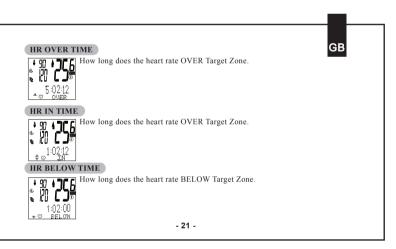

-1-































































|                       | Receiver                    | Cadence & Speed Sensor      | Transmitter / Belt          |
|-----------------------|-----------------------------|-----------------------------|-----------------------------|
| Operating Temperature | 0°C ~ 40°C                  | 0°C ~ 40°C                  | 0°C∼ 40°C                   |
| Storage Temperature   | -10°C∼ 50°C                 | -10°C∼ 50°C                 | -10°C∼ 50°C                 |
| Emitted Frequency     | 2.4GHz                      | 2.4GHz±10%                  | 2.4GHz±10%                  |
| Battery               | 3 volt lithium<br>2032 cell | 3 volt lithium<br>2032 cell | 3 volt lithium<br>2032 cell |
| Weight                | 30.6 grams                  | 20 grams