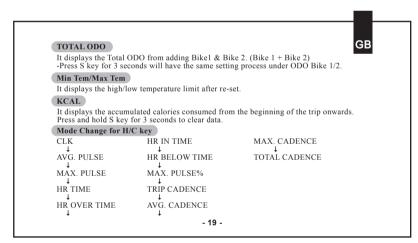

-1-































































|                       | Receiver                    | Cadence & Speed Sensor      | Transmitter / Belt          |
|-----------------------|-----------------------------|-----------------------------|-----------------------------|
| Operating Temperature | 0°C ~ 40°C                  | 0°C ~ 40°C                  | 0°C∼ 40°C                   |
| Storage Temperature   | -10°C∼ 50°C                 | -10°C∼ 50°C                 | -10°C∼ 50°C                 |
| Emitted Frequency     | 2.4GHz                      | 2.4GHz±10%                  | 2.4GHz±10%                  |
| Battery               | 3 volt lithium<br>2032 cell | 3 volt lithium<br>2032 cell | 3 volt lithium<br>2032 cell |
| Weight                | 30.6 grams                  | 20 grams