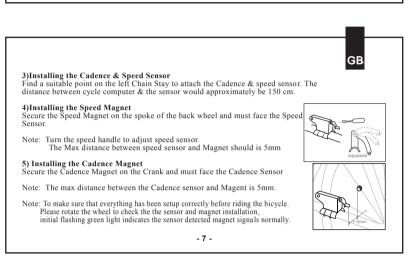

-1-































































|                       | Receiver                    | Cadence & Speed Sensor      | Transmitter / Belt          |
|-----------------------|-----------------------------|-----------------------------|-----------------------------|
| Operating Temperature | 0°C ~ 40°C                  | 0°C ~ 40°C                  | 0°C∼ 40°C                   |
| Storage Temperature   | -10°C∼ 50°C                 | -10°C∼ 50°C                 | -10°C∼ 50°C                 |
| Emitted Frequency     | 2.4GHz                      | 2.4GHz±10%                  | 2.4GHz±10%                  |
| Battery               | 3 volt lithium<br>2032 cell | 3 volt lithium<br>2032 cell | 3 volt lithium<br>2032 cell |
| Weight                | 30.6 grams