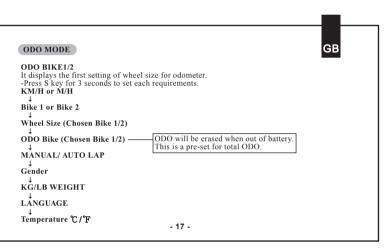

-1-































































|                       | Receiver                    | Cadence & Speed Sensor      | Transmitter / Belt          |
|-----------------------|-----------------------------|-----------------------------|-----------------------------|
| Operating Temperature | 0°C ~ 40°C                  | 0°C ~ 40°C                  | 0°C∼ 40°C                   |
| Storage Temperature   | -10°C∼ 50°C                 | -10°C∼ 50°C                 | -10°C∼ 50°C                 |
| Emitted Frequency     | 2.4GHz                      | 2.4GHz±10%                  | 2.4GHz±10%                  |
| Battery               | 3 volt lithium<br>2032 cell | 3 volt lithium<br>2032 cell | 3 volt lithium<br>2032 cell |
| Weight                | 30.6 grams                  | 20 grams