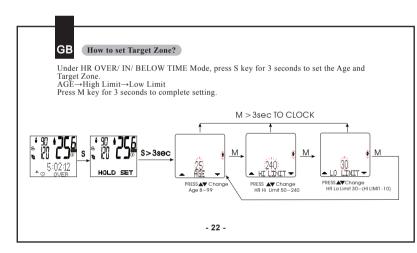

-1-































































|                       | Receiver                    | Cadence & Speed Sensor      | Transmitter / Belt          |
|-----------------------|-----------------------------|-----------------------------|-----------------------------|
| Operating Temperature | 0°C ~ 40°C                  | 0°C ~ 40°C                  | 0°C∼ 40°C                   |
| Storage Temperature   | -10°C∼ 50°C                 | -10°C∼ 50°C                 | -10°C∼ 50°C                 |
| Emitted Frequency     | 2.4GHz                      | 2.4GHz±10%                  | 2.4GHz±10%                  |
| Battery               | 3 volt lithium<br>2032 cell | 3 volt lithium<br>2032 cell | 3 volt lithium<br>2032 cell |
| Weight                | 30.6 grams                  | 20 grams