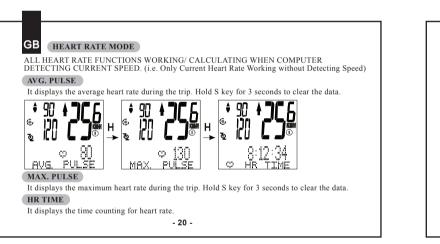

-1-































































|                       | Receiver                    | Cadence & Speed Sensor      | Transmitter / Belt          |
|-----------------------|-----------------------------|-----------------------------|-----------------------------|
| Operating Temperature | 0°C ~ 40°C                  | 0°C ~ 40°C                  | 0°C∼ 40°C                   |
| Storage Temperature   | -10°C∼ 50°C                 | -10°C∼ 50°C                 | -10°C∼ 50°C                 |
| Emitted Frequency     | 2.4GHz                      | 2.4GHz±10%                  | 2.4GHz±10%                  |
| Battery               | 3 volt lithium<br>2032 cell | 3 volt lithium<br>2032 cell | 3 volt lithium<br>2032 cell |
| Weight                | 30.6 grams                  | 20 grams