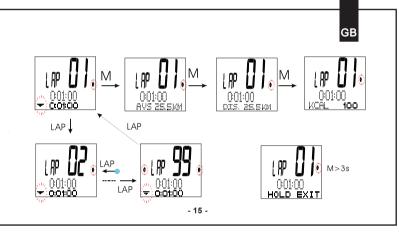

-1-































































|                       | Receiver                    | Cadence & Speed Sensor      | Transmitter / Belt          |
|-----------------------|-----------------------------|-----------------------------|-----------------------------|
| Operating Temperature | 0°C ~ 40°C                  | 0°C ~ 40°C                  | 0°C∼ 40°C                   |
| Storage Temperature   | -10°C∼ 50°C                 | -10°C∼ 50°C                 | -10°C∼ 50°C                 |
| Emitted Frequency     | 2.4GHz                      | 2.4GHz±10%                  | 2.4GHz±10%                  |
| Battery               | 3 volt lithium<br>2032 cell | 3 volt lithium<br>2032 cell | 3 volt lithium<br>2032 cell |
| Weight                | 30.6 grams                  | 20 grams