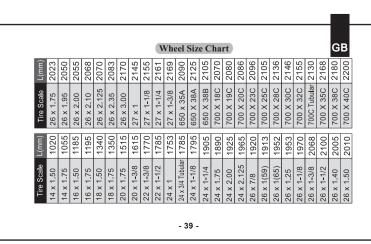

| ·                                                                                                                                                                                                                                                                                                                                                                                                                                     |





- 37 -

- 31 -