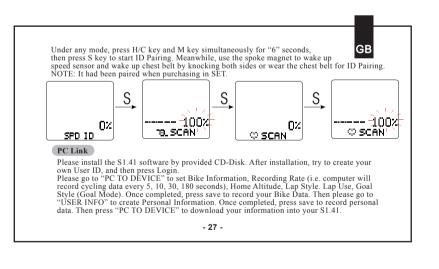

-1-































































|                       | Receiver                    | Cadence & Speed Sensor      | Transmitter / Belt          |
|-----------------------|-----------------------------|-----------------------------|-----------------------------|
| Operating Temperature | 0°C ~ 40°C                  | 0°C ~ 40°C                  | 0°C∼ 40°C                   |
| Storage Temperature   | -10°C∼ 50°C                 | -10°C∼ 50°C                 | -10°C∼ 50°C                 |
| Emitted Frequency     | 2.4GHz                      | 2.4GHz±10%                  | 2.4GHz±10%                  |
| Battery               | 3 volt lithium<br>2032 cell | 3 volt lithium<br>2032 cell | 3 volt lithium<br>2032 cell |
| Weight                | 30.6 grams                  | 20 grams                    | 65 g