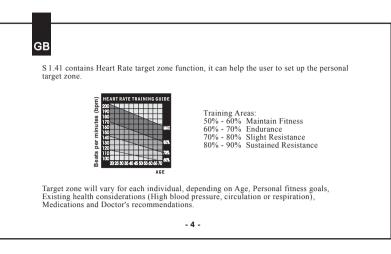

-1-































































|                       | Receiver                    | Cadence & Speed Sensor      | Transmitter / Belt          |
|-----------------------|-----------------------------|-----------------------------|-----------------------------|
| Operating Temperature | 0°C ~ 40°C                  | 0°C ~ 40°C                  | 0°C∼ 40°C                   |
| Storage Temperature   | -10°C∼ 50°C                 | -10°C∼ 50°C                 | -10°C∼ 50°C                 |
| Emitted Frequency     | 2.4GHz                      | 2.4GHz±10%                  | 2.4GHz±10%                  |
| Battery               | 3 volt lithium<br>2032 cell | 3 volt lithium<br>2032 cell | 3 volt lithium<br>2032 cell |
| Weight                | 30.6 grams