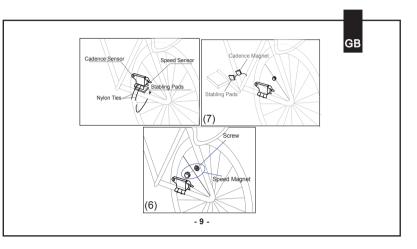

-1-































































|                       | Receiver                    | Cadence & Speed Sensor      | Transmitter / Belt          |
|-----------------------|-----------------------------|-----------------------------|-----------------------------|
| Operating Temperature | 0°C ~ 40°C                  | 0°C ~ 40°C                  | 0°C∼ 40°C                   |
| Storage Temperature   | -10°C∼ 50°C                 | -10°C∼ 50°C                 | -10°C∼ 50°C                 |
| Emitted Frequency     | 2.4GHz                      | 2.4GHz±10%                  | 2.4GHz±10%                  |
| Battery               | 3 volt lithium<br>2032 cell | 3 volt lithium<br>2032 cell | 3 volt lithium<br>2032 cell |
| Weight                | 30.6 grams