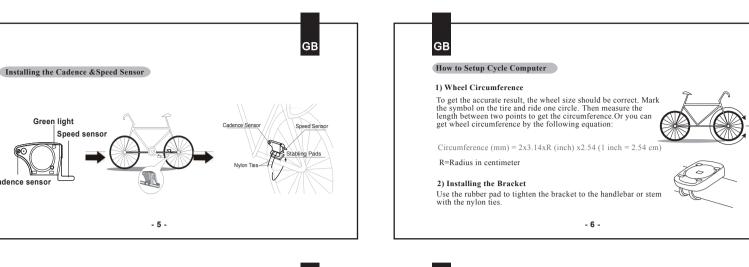

-1-































































|                       | Receiver                    | Cadence & Speed Sensor      | Transmitter / Belt          |
|-----------------------|-----------------------------|-----------------------------|-----------------------------|
| Operating Temperature | 0°C ~ 40°C                  | 0°C ~ 40°C                  | 0°C∼ 40°C                   |
| Storage Temperature   | -10°C∼ 50°C                 | -10°C∼ 50°C                 | -10°C∼ 50°C                 |
| Emitted Frequency     | 2.4GHz                      | 2.4GHz±10%                  | 2.4GHz±10%                  |
| Battery               | 3 volt lithium<br>2032 cell | 3 volt lithium<br>2032 cell | 3 volt lithium<br>2032 cell |
| Weight                | 30.6 grams