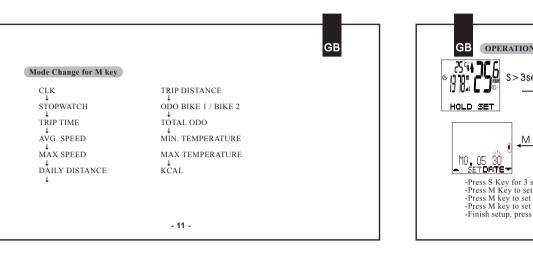

-1-































































|                       | Receiver                    | Cadence & Speed Sensor      | Transmitter / Belt          |
|-----------------------|-----------------------------|-----------------------------|-----------------------------|
| Operating Temperature | 0°C ~ 40°C                  | 0°C ~ 40°C                  | 0°C∼ 40°C                   |
| Storage Temperature   | -10°C∼ 50°C                 | -10°C∼ 50°C                 | -10°C∼ 50°C                 |
| Emitted Frequency     | 2.4GHz                      | 2.4GHz±10%                  | 2.4GHz±10%                  |
| Battery               | 3 volt lithium<br>2032 cell | 3 volt lithium<br>2032 cell | 3 volt lithium<br>2032 cell |
| Weight                | 30.6 grams                  | 20