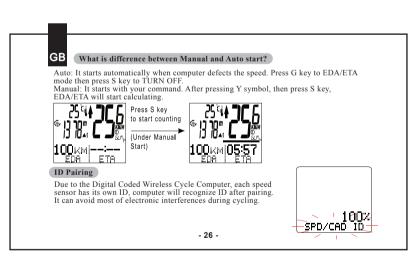

-1-































































|                       | Receiver                    | Cadence & Speed Sensor      | Transmitter / Belt          |
|-----------------------|-----------------------------|-----------------------------|-----------------------------|
| Operating Temperature | 0°C ~ 40°C                  | 0°C ~ 40°C                  | 0°C∼ 40°C                   |
| Storage Temperature   | -10°C∼ 50°C                 | -10°C∼ 50°C                 | -10°C∼ 50°C                 |
| Emitted Frequency     | 2.4GHz                      | 2.4GHz±10%                  | 2.4GHz±10%                  |
| Battery               | 3 volt lithium<br>2032 cell | 3 volt lithium<br>2032 cell | 3 volt lithium<br>2032 cell |
| Weight                | 30.6 grams                  | 20 grams                    | 65