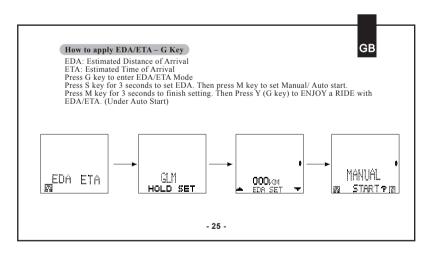

-1-































































|                       | Receiver                    | Cadence & Speed Sensor      | Transmitter / Belt          |
|-----------------------|-----------------------------|-----------------------------|-----------------------------|
| Operating Temperature | 0°C ~ 40°C                  | 0°C ~ 40°C                  | 0°C∼ 40°C                   |
| Storage Temperature   | -10°C∼ 50°C                 | -10°C∼ 50°C                 | -10°C∼ 50°C                 |
| Emitted Frequency     | 2.4GHz                      | 2.4GHz±10%                  | 2.4GHz±10%                  |
| Battery               | 3 volt lithium<br>2032 cell | 3 volt lithium<br>2032 cell | 3 volt lithium<br>2032 cell |
| Weight                | 30.6 grams                  | 20 grams                    |