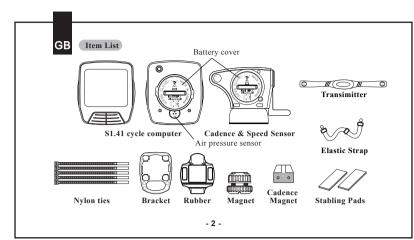

-1-































































|                       | Receiver                    | Cadence & Speed Sensor      | Transmitter / Belt          |
|-----------------------|-----------------------------|-----------------------------|-----------------------------|
| Operating Temperature | 0°C ~ 40°C                  | 0°C ~ 40°C                  | 0°C∼ 40°C                   |
| Storage Temperature   | -10°C∼ 50°C                 | -10°C∼ 50°C                 | -10°C∼ 50°C                 |
| Emitted Frequency     | 2.4GHz                      | 2.4GHz±10%                  | 2.4GHz±10%                  |
| Battery               | 3 volt lithium<br>2032 cell | 3 volt lithium<br>2032 cell | 3 volt lithium<br>2032 cell |
| Weight                | 30.6 grams